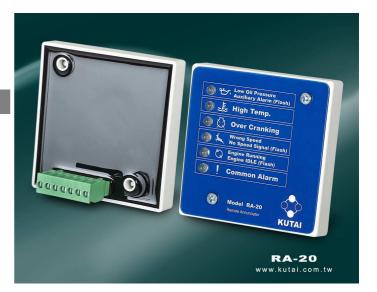

## **Remote Annunciator Module**

Together with GCU-20 Module or other ECU with Annunciator output

- Works Up to 1500 Meters from The Host Module Using 18 AWG Cable (@12/24VDC)
- Universal LED Graphic Interface, Displays Generator Status and Failures
- Modular Design, Quick Installation

\* • • • • • •

- Circuits are Finger Safe with UL94-V0 Epoxy Protection
- Simplify All Wiring with Pluggable Terminal Block
- Easy Assembly & Maintenance with No Chance of Wiring Mistakes

| Icon Reference Table |                                |       |                                    |  |  |  |
|----------------------|--------------------------------|-------|------------------------------------|--|--|--|
| Icon                 | Description                    | Icon  | Description                        |  |  |  |
| ۲.<br>۲              | • Low Oil Pressure Alarm       | 4     | • Wrong speed Alarm                |  |  |  |
|                      | • Auxiliary Alarm (Flashing)   | 1 may | • No Speed Signal Alarm (Flashing) |  |  |  |
| <b>≈</b>             | • High Water Temperature Alarm | 5     | • Engine Running Indicator         |  |  |  |
|                      |                                | G     | • Engine IDLE Indicator (Flashing) |  |  |  |
| Ø                    | • Over Crank Alarm             | ļ     | • Common Alarm Indicator           |  |  |  |