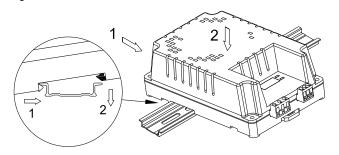

| Vibration                                       | 5.0Gs @ 60 Hz |
| Alarm Output Capacity     |           | 0.5A @ 40 Vdc             | Dimension                  | 175.0 (L) x 115.0 (W) x 60.0 (H) mm             |               |
| Suitable Battery Type     |           | Gel, Lead Acid & AGM      |                            | 7" (L) x 4.5" (W) x 2.4" (H)                    |               |
|                           |           |                           | Weight                     | 0.52 Kg (1.15 Lbs) +/-2%                        |               |
| Mechanical Specifications |           |                           | Display & Alarm Indicators |                                                 |               |





# **DIN-RAIL** Assembly Instructions

### Charger Installation



### Dismount Charger