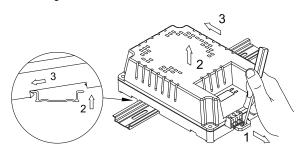

| 5.0Gs @ 60 Hz |
| Alarm Output Capacity     |           | 0.5A @ 40 Vdc             | Dimension                  | 175.0 (L) x 115.0 (W) x 60.0 (H) mm             |               |
| Suitable Battery Type     |           | Gel, Lead Acid & AGM      |                            | 7" (L) x 4.5" (W) x 2.4" (H)                    |               |
|                           |           |                           | Weight                     | 0.52 Kg (1.15 Lbs) +/-2%                        |               |
| Mechanical Specifications |           |                           | Display & Alarm Indicators |                                                 |               |





# **DIN-RAIL** Assembly Instructions

### Charger Installation



### Dismount Charger