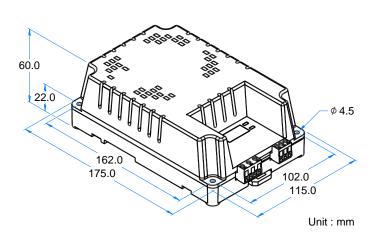

| Specifications            |           |                           |                            |                                                 |               |
|---------------------------|-----------|---------------------------|----------------------------|-------------------------------------------------|---------------|
| Power Input               | Voltage   | 100-277 Vac               | Efficiency                 | > 80% @ Full load                               |               |
|                           | Frequency | 47-63 Hz                  | Protection                 | Constant output voltage, limited charge current |               |
|                           | Current   | CH4612 1.6A / CH4624 1.8A |                            | Reverse polarity and short circuit protections  |               |
| DC Output                 | CH4612    | 13.8 Vdc, 5A Max.         | Environment                | Operation Temperature                           | -20 to +60 °C |
|                           | CH4624    | 27.6 Vdc, 3A Max.         |                            | Storage Temperature                             | -30 to +80 °C |
| DC Voltage Regulation     |           | < +/-1%                   |                            | Relative Humidity                               | Max. 90%      |
| Charge Mode               |           | Float                     |                            | Vibration                                       | 5.0Gs @ 60 Hz |
| Alarm Output Capacity     |           | 0.5A @ 40 Vdc             | Dimension                  | 175.0 (L) x 115.0 (W) x 60.0 (H) mm             |               |
| Suitable Battery Type     |           | Gel, Lead Acid & AGM      |                            | 7" (L) x 4.5" (W) x 2.4" (H)                    |               |
|                           |           |                           | Weight                     | 0.52 Kg (1.15 Lbs) +/-2%                        |               |
| Mechanical Specifications |           |                           | Display & Alarm Indicators |                                                 |               |