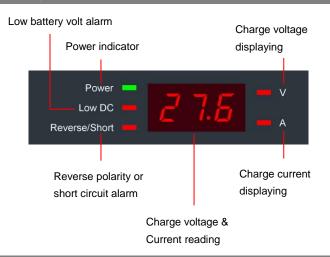

| Specifications            |           |                           |                            |                                                 |               |
|---------------------------|-----------|---------------------------|----------------------------|-------------------------------------------------|---------------|
| Power Input               | Voltage   | 100-277 Vac               | Efficiency                 | > 80% @ Full load                               |               |
|                           | Frequency | 47-63 Hz                  | Protection                 | Constant output voltage, limited charge current |               |
|                           | Current   | CH4612 1.6A / CH4624 1.8A |                            | Reverse polarity and short circuit protections  |               |
| DC Output                 | CH4612    | 13.8 Vdc, 5A Max.         | Environment                | Operation Temperature                           | -20 to +60 °C |
|                           | CH4624    | 27.6 Vdc, 3A Max.         |                            | Storage Temperature                             | -30 to +80 °C |
| DC Voltage Regulation     |           | < +/-1%                   |                            | Relative Humidity                               | Max. 90%      |
| Charge Mode               |           | Float                     |                            | Vibration                                       | 5.0Gs @ 60 Hz |
| Alarm Output Capacity     |           | 0.5A @ 40 Vdc             | Dimension                  | 175.0 (L) x 115.0 (W) x 60.0 (H) mm             |               |
| Suitable Battery Type     |           | Gel, Lead Acid & AGM      |                            | 7" (L) x 4.5" (W) x 2.4" (H)                    |               |
|                           |           |                           | Weight                     | 0.52 Kg (1.15 Lbs) +/-2%                        |               |
| Mechanical Specifications |           |                           | Display & Alarm Indicators |                                                 |               |