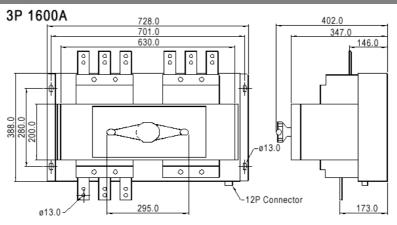

\*For special high breaking capacity requirements, please contact us.

Mechanical Specifications (Unit : mm)

\*1 OCPD : Over Current Protection Device

- \*2 (1) IEC60947-6 Class CB : ATS provided with over current releases and the main contacts of which are capable of making and are intended for breaking short circuit currents.
  (2) IEC60947-6 Utilization Category AC-33A :
  - Frequent Operations. Motor loads or mixed loads including motors, resistive loads and up to 30% incandescent lamp.
- \*3 Customized BTS Available : Please provide the required specification and specified MCCB type (if there is any), we will evaluate the mechanical capability for customers.