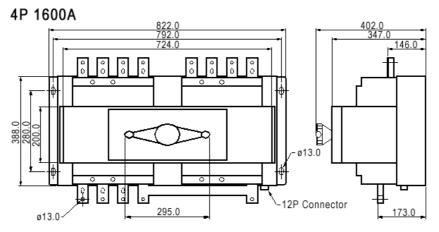

\*For special high breaking capacity requirements, please contact us.

Mechanical Specifications (Unit : mm)

\*1 OCPD : Over Current Protection Device

- \*2 (1) IEC60947-6 Class CB : ATS provided with over current releases and the main contacts of which are capable of making and are intended for breaking short circuit currents.
  (2) IEC60947-6 Utilization Category AC-33A :
  - Frequent Operations. Motor loads or mixed loads including motors, resistive loads and up to 30% incandescent lamp.
- \*3 Customized BTS Available : Please provide the required specification and specified MCCB type (if there is any), we will evaluate the mechanical capability for customers.