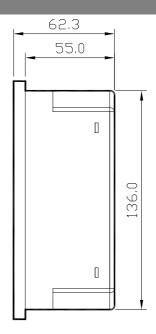

## Physical Specification

**Panel Cut-Out** 137.0 x 137.0 ±0.5 mm

**Dimensions** 147.8 (L) x 147.8 (W) x 62.3 (H) mm

**Weight** 589 g ±2%

# Mechanical Specifications (Unit:mm)

Please link to http://www.kutai.com.tw for detailed manual.