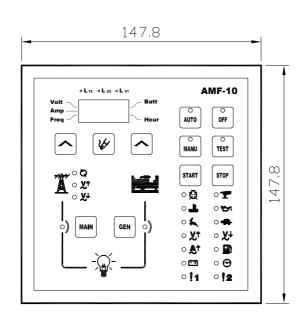

# AMF-10

## **Features**

- Micro-Processor Auto Control & Protection
- Easy to Read High Light LED Display
- Modularity Design, Easy to Install
- Compact Size with Vibration Protected
- Waterproof Front Panel With IP65
- Provide Full Mains and Genset Alarms Signals shutdowns
- All Functions Setting Can be Done Directly On AMF-10 No Need For PC Connection\*1
- Universal LED Graphic Interface, Displays ATS and Genset Status and Failures
- \*1 Customized settings are auto-saved into memory and will remain even when power is off.

# Protection & Alarm Status Indicators

- Engine Start Failure
- High Coolant Temperature
- Engine Over Speed
- Abnormal AC Voltage
- Low Fuel Level
- Maintain Service Alarm
- Emergency Stop
- Low Oil Pressure
- Engine Under Speed
- Generator Over Load
- Abnormal Battery Voltage
- Programmable Alarm

# 4 Digit 7 Segment Easy-to-Read LED Display

- Programmable Display with 3 Phase Volts, Amp & Freq.
- Engine Operation Hours & Battery Voltage Display
- Internal Program Settings & Status
- Failure Signal Status By Graphic Display

## Physical Specification

**Panel Cut-Out** 137.0 x 137.0 ±0.5 mm

**Dimensions** 147.8 (L) x 147.8 (W) x 62.3 (H) mm

**Weight** 589 g ±2%